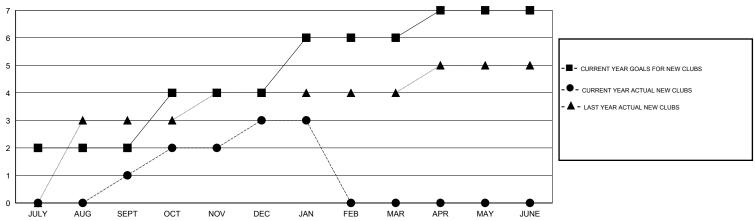

## GOALS AND ACTUAL NEW CLUBS CUMULATIVE

## GMT: KAMLESH JAIN LOCATION INDIA

|                              |                  | Clubs               |                            |                             |  |  |
|------------------------------|------------------|---------------------|----------------------------|-----------------------------|--|--|
| RESULTS FOR 2013-2014        |                  |                     |                            |                             |  |  |
| QUARTER                      | NEW CLUB<br>GOAL | ACTUAL NEW<br>CLUBS | ACTUAL<br>DROPPED<br>CLUBS | ACTUAL NET<br>GAIN/<br>LOSS |  |  |
| JULY/AUG/SEPT<br>OCT/NOV/DEC | 2                | 1<br>2              | 0<br>7                     | 1<br>-5                     |  |  |
| JAN/FEB/MAR<br>APR/MAY/JUNE  | 2<br>1           | 0                   | 1<br>0                     | -1<br>0                     |  |  |