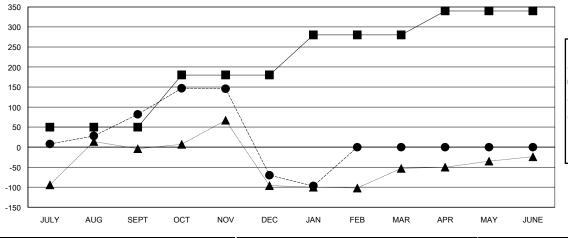

## GOALS AND ACTUAL MEMBERS CUMULATIVE

| -■- CURRENT YEAR GOALS FOR NEW |  |
|--------------------------------|--|
| MEMBERS                        |  |

CURRENT YEAR ACTUAL MEMBERS

- ▲ - LAST YEAR ACTUAL MEMBERS

| Members       |                    |                       |                              |                             |  |  |  |
|---------------|--------------------|-----------------------|------------------------------|-----------------------------|--|--|--|
|               | RESU               | LTS FOR 2013-2014     |                              |                             |  |  |  |
| QUARTER       | NEW MEMBER<br>GOAL | ACTUAL NEW<br>MEMBERS | ACTUAL<br>DROPPED<br>MEMBERS | ACTUAL NET<br>GAIN/<br>LOSS |  |  |  |
| JULY/AUG/SEPT | 50                 | 179                   | 97                           | 82                          |  |  |  |
| OCT/NOV/DEC   | 130                | 119                   | 271                          | -152                        |  |  |  |
| JAN/FEB/MAR   | 100                | 21                    | 48                           | -27                         |  |  |  |
| APR/MAY/JUNE  | 60                 | 0                     | 0                            | 0                           |  |  |  |